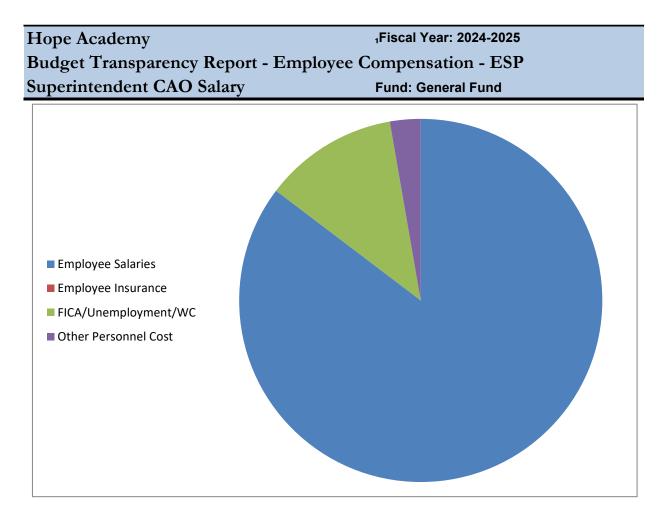

| Personnel Expenditures                                       |               | % of Total |
|--------------------------------------------------------------|---------------|------------|
| Salaries (1xxx)<br>FICA/Unemployment/WC/Retirement/Insurance | \$<br>99,745  | 85%        |
| (2xxx)                                                       | \$<br>13,964  | 12%        |
| Other Personnel Cost (3xxx)                                  | \$<br>3,192   | 3%         |
| Total Personnel Expenditures:                                | \$<br>116,902 | 100%       |

1Report based on 2024 W2 Data.

| Personnel Expenditures                                       |               | % of Total |
|--------------------------------------------------------------|---------------|------------|
| Salaries (1xxx)<br>FICA/Unemployment/WC/Retirement/Insurance | \$<br>141,321 | 80%        |
| (2xxx)                                                       | \$<br>31,091  | 18%        |
| Other Personnel Cost (3xxx)                                  | \$<br>4,522   | 3%         |
| Total Personnel Expenditures:                                | \$<br>176,934 | 100%       |