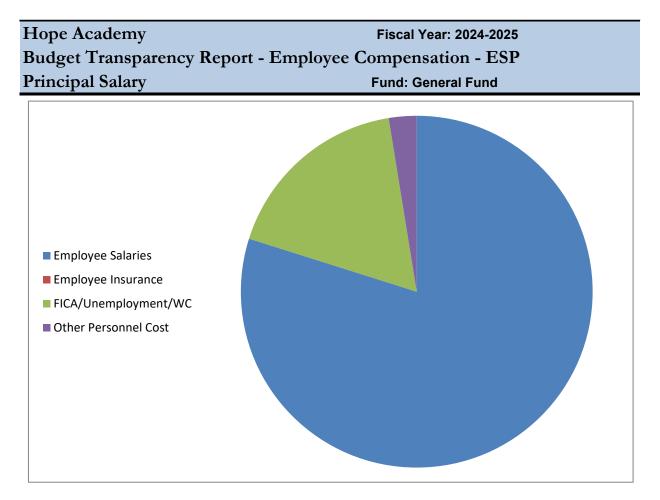

1Report based on 2024 W2 Data.

| Personnel Expenditures                                       |               | % of Total |
|--------------------------------------------------------------|---------------|------------|
| Salaries (1xxx)<br>FICA/Unemployment/WC/Retirement/Insurance | \$<br>141,321 | 80%        |
| (2xxx)                                                       | \$<br>31,091  | 18%        |
| Other Personnel Cost (3xxx)                                  | \$<br>4,522   | 3%         |
| Total Personnel Expenditures:                                | \$<br>176,934 | 100%       |

Report based on 2024 W2 Data.